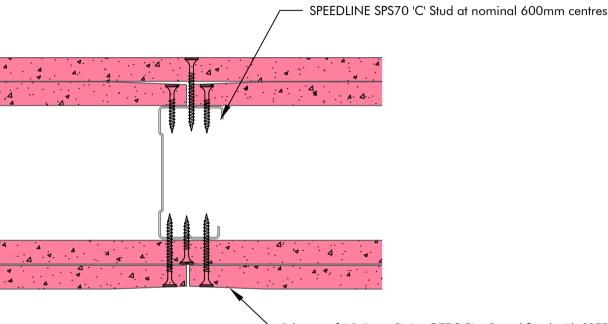

**DATE:** 01/08/24

2 layers of 12.5mm Siniat GTEC Fire Board fixed with SPEEDLINE Drywall Screws at 300mm centres (200mm centres at external angles). Ref to table for fixing length.

esign Data:

Detail may not replicate a laboratory tested configuration and for this reason approval from the relevant authority and Principal Designer should be sought.

**CDR No:** 70-S-61

'C' Stud - Staggered Joint Double Layer

Details to be read in conjunction with project specification guidelines

Adsetts House, 16 Europa View, Sheffield Business Park, Sheffield,

S9 1XH. T: 0114 231 8030